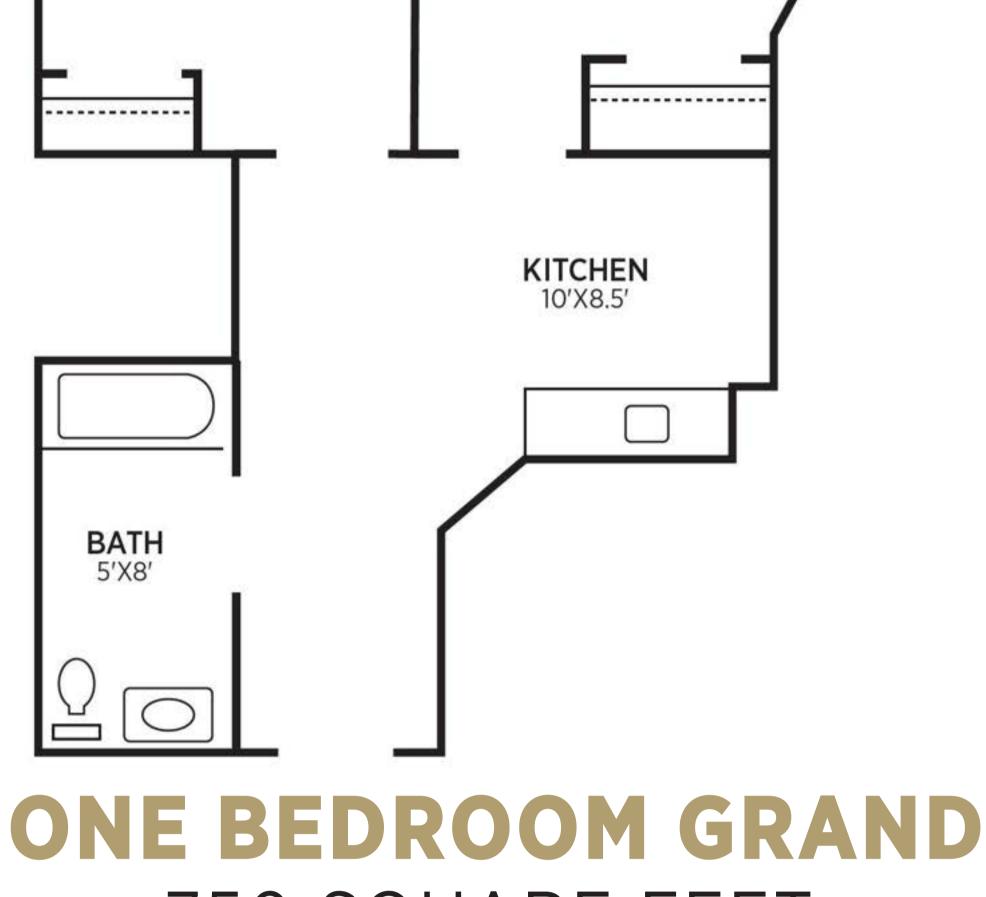

# WELCOME HOME



### At Aarondale, we redefine senior living.

Offering Independent Living, Assisted Living and Inspiritás-Memory Care in several spacious and tastefully decorated apartment styles to choose from.

## APARTMENT-STYLE LIVING





#### 750 SQUARE FEET STARTING AT \$8,420/MONTH



#### **SAFETY & ROOM FEATURES**

- 12 Steel Construction-shelter in Place
- Generator for Individual Resident Apartments

#### **KITCHEN & BATHROOM FEATURES**

- White Kitchen Cabinets with Bead Board
- Safely Secured Grab Bars
- Windows in Bedrooms & Living Rooms
- WSHP Temperature Control System
- Two-inch Faux Wood Blinds
- Bedroom Closet Storage
- Wi-Fi, Cable Ready and Phone Outlet Accessible
- Water, Garbage, Electric Included
- Weekly Housekeeping including Bed Making

- Quartz Counter Tops
- Upgraded "Subway Tile" Back Splash
- Brushed Nickel Hardware & Faucets
- Kitchen Stainless Steel Sink
- Mini Fridge with Freezer
- White Shower Surround with Grab Bars
- Adjustable Stainless Steel Shower Head
- 12x24 Bathroom Floor Tiles

## A