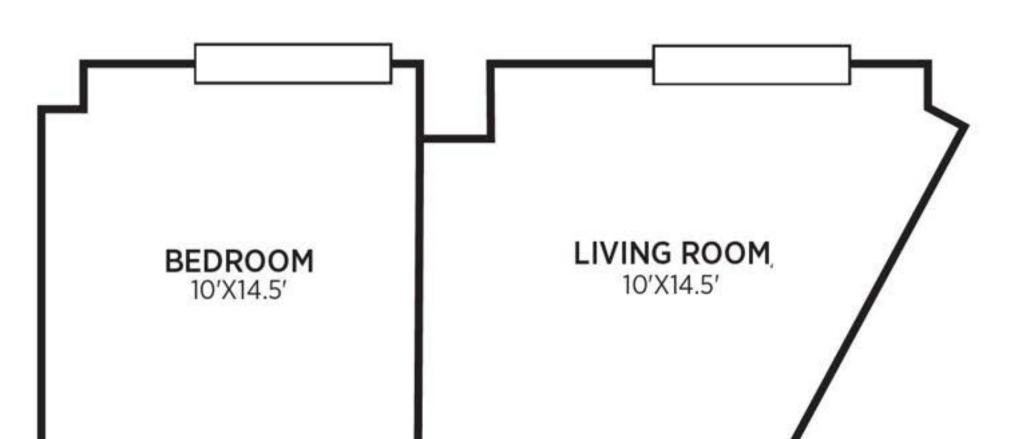

# WELCOME HOME



### At Aarondale, we redefine senior living.

Offering Independent Living, Assisted Living and Inspiritás-Memory Care in several spacious and tastefully decorated apartment styles to choose from.

## APARTMENT-STYLE LIVING





#### 750 SQUARE FEET STARTING AT \$8,420/MONTH



#### **SAFETY & ROOM FEATURES**

- 12 Steel Construction-shelter in Place
- Generator for Individual Resident Apartments

#### **KITCHEN & BATHROOM FEATURES**

- White Kitchen Cabinets with Bead Board
- Safely Secured Grab Bars
- Windows in Bedrooms & Living Rooms
- WSHP Temperature Control System
- Two-inch Faux Wood Blinds
- Bedroom Closet Storage
- Wi-Fi, Cable Ready and Phone Outlet Accessible
- Water, Garbage, Electric Included
- Weekly Housekeeping including Bed Making

- Quartz Counter Tops
- Upgraded "Subway Tile" Back Splash
- Brushed Nickel Hardware & Faucets
- Kitchen Stainless Steel Sink
- Mini Fridge with Freezer
- White Shower Surround with Grab Bars
- Adjustable Stainless Steel Shower Head
- 12x24 Bathroom Floor Tiles

##