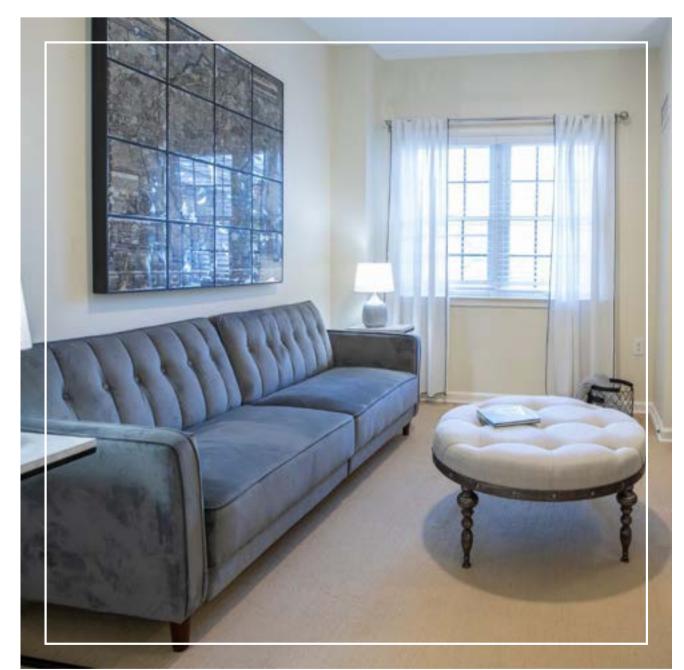

ET STARTING AT \$8,420/MONTH



#### **SAFETY & ROOM FEATURES**

- 12 Steel Construction-shelter in Place
- Generator for Individual Resident Apartments

#### **KITCHEN & BATHROOM FEATURES**

- White Kitchen Cabinets with Bead Board
- Safely Secured Grab Bars
- Windows in Bedrooms & Living Rooms
- WSHP Temperature Control System
- Two-inch Faux Wood Blinds
- Bedroom Closet Storage
- Wi-Fi, Cable Ready and Phone Outlet Accessible
- Water, Garbage, Electric Included
- Weekly Housekeeping including Bed Making

- Quartz Counter Tops
- Upgraded "Subway Tile" Back Splash
- Brushed Nickel Hardware & Faucets
- Kitchen Stainless Steel Sink
- Mini Fridge with Freezer
- White Shower Surround with Grab Bars
- Adjustable Stainless Steel Shower Head
- 12x24 Bathroom Floor Tiles

## APARTMENT GALLERY













## SCHEDULE A TOUR AT (703) 813-1800

#### 6929 MATTHEW PL, SPRINGFIELD, VA 22151



A RETIREMENT UNLIMITED, INC. COMMUNITY • FRALIN & WALDRON FAMILY-OWNED & OPERATED ACROSS VIRGINIA FOR OVER 40 YEARS

WWW.RUI.NET/AARONDALE