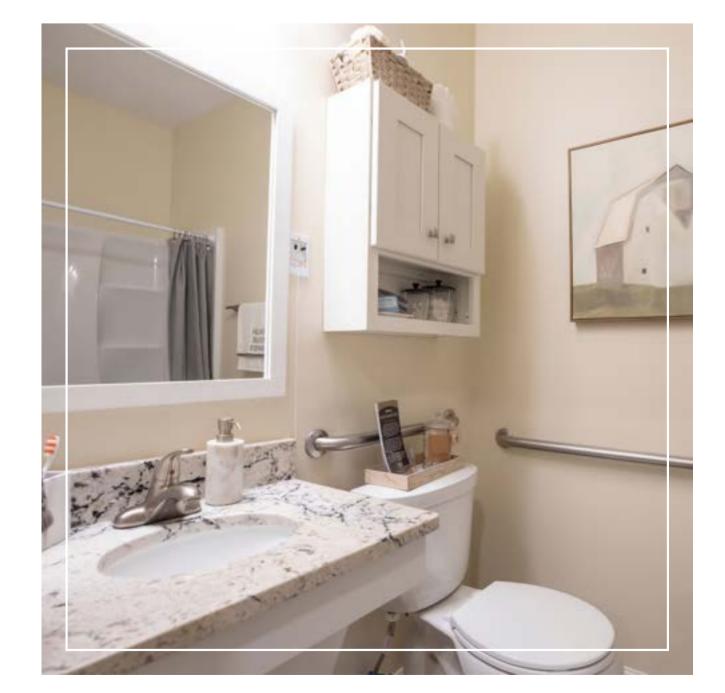

#### **KITCHEN & BATHROOM FEATURES**

- White Kitchen Cabinets with Bead Board
- Safely Secured Grab Bars
- Windows in Bedrooms & Living Rooms
- WSHP Temperature Control System
- Two-inch Faux Wood Blinds
- Bedroom Closet Storage
- Wi-Fi, Cable Ready and Phone Outlet Accessible
- Water, Garbage, Electric Included
- Weekly Housekeeping including Bed Making

- Quartz Counter Tops
- Upgraded "Subway Tile" Back Splash
- Brushed Nickel Hardware & Faucets
- Kitchen Stainless Steel Sink
- Mini Fridge with Freezer
- White Shower Surround with Grab Bars
- Adjustable Stainless Steel Shower Head
- 12x24 Bathroom Floor Tiles

## APARTMENT GALLERY