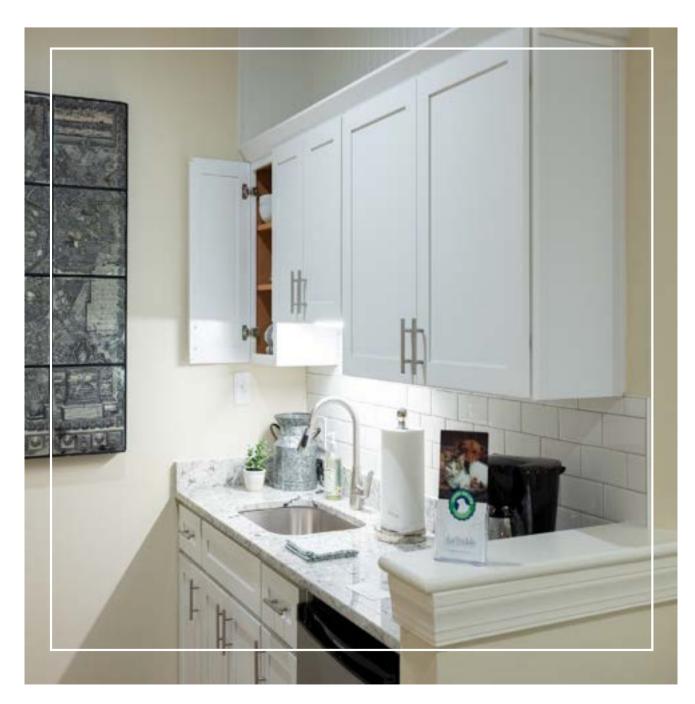

#### **KITCHEN & BATHROOM FEATURES**

- White Kitchen Cabinets with Bead Board
- Safely Secured Grab Bars
- Windows in Bedrooms & Living Rooms
- WSHP Temperature Control System
- Two-inch Faux Wood Blinds
- Bedroom Closet Storage
- Wi-Fi, Cable Ready and Phone Outlet Accessible
- Water, Garbage, Electric Included
- Weekly Housekeeping including Bed Making

- Quartz Counter Tops
- Upgraded "Subway Tile" Back Splash
- Brushed Nickel Hardware & Faucets
- Kitchen Stainless Steel Sink
- Mini Fridge with Freezer
- White Shower Surround with Grab Bars
- Adjustable Stainless Steel Shower Head
- 12x24 Bathroom Floor Tiles