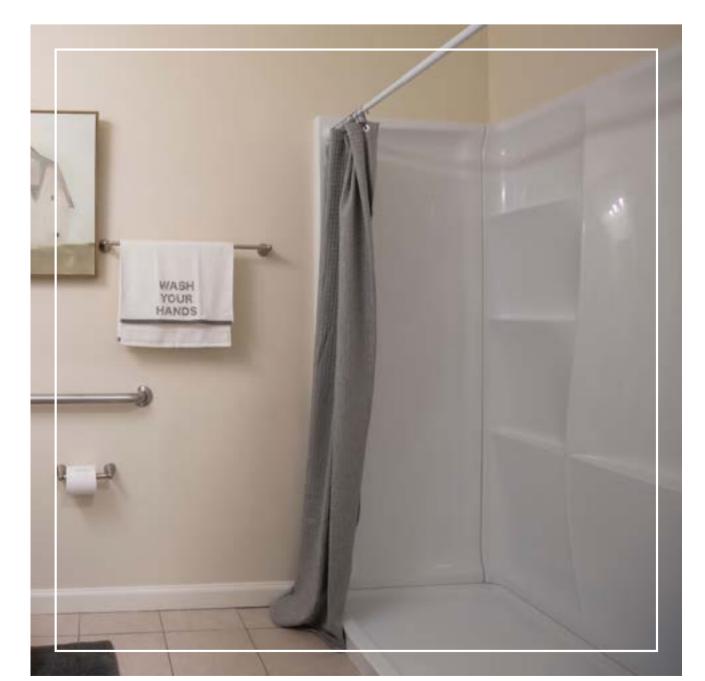

#### **KITCHEN & BATHROOM FEATURES**

- White Kitchen Cabinets with Bead Board
- Safely Secured Grab Bars
- Windows in Bedrooms & Living Rooms
- WSHP Temperature Control System
- Two-inch Faux Wood Blinds
- Bedroom Closet Storage
- Wi-Fi, Cable Ready and Phone Outlet Accessible
- Water, Garbage, Electric Included
- Weekly Housekeeping including Bed Making

- Quartz Counter Tops
- Upgraded "Subway Tile" Back Splash
- Brushed Nickel Hardware & Faucets
- Kitchen Stainless Steel Sink
- Mini Fridge with Freezer
- White Shower Surround with Grab Bars
- Adjustable Stainless Steel Shower Head
- 12x24 Bathroom Floor Tiles

## APARTMENT GALLERY